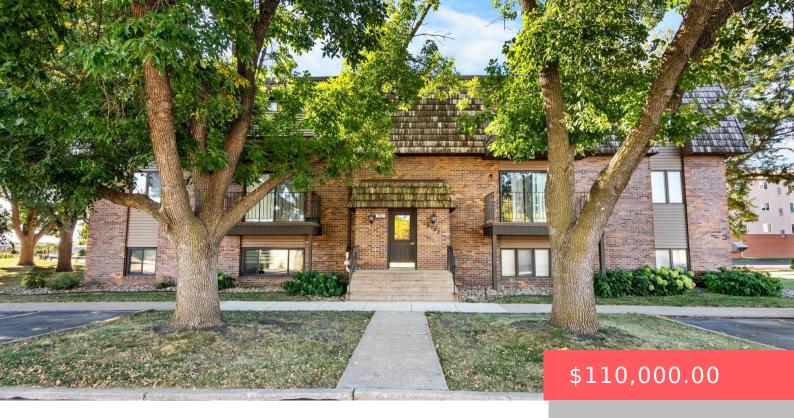

#### **3552 S GATEWAY BLVD**

https://harr-lemme.com

S 445' APT 103 BLDG 3552 Lot 7A Block 2 GATEWAY ADDN TO SIOUX FALLS

- 2 heds
- 1 bath
- Condominium, Other
- None, RESIDENTIAL
- Active-New
- 816 sq ft

#### **Basics**

Category: None, RESIDENTIAL Type: Condominium, Other

Status: Active-New Bedrooms: 2 beds

Bathrooms: 1 bath Total rooms: 5

Floor level: 816 Area: 816 sq ft

**Lot size: 2309** sq ft **Year built:** 1977

## **Building Details**

Floor covering: Tile Basement: None

**Exterior material:** Part Brick **Roof:** Shingle Composition

Parking: Detached