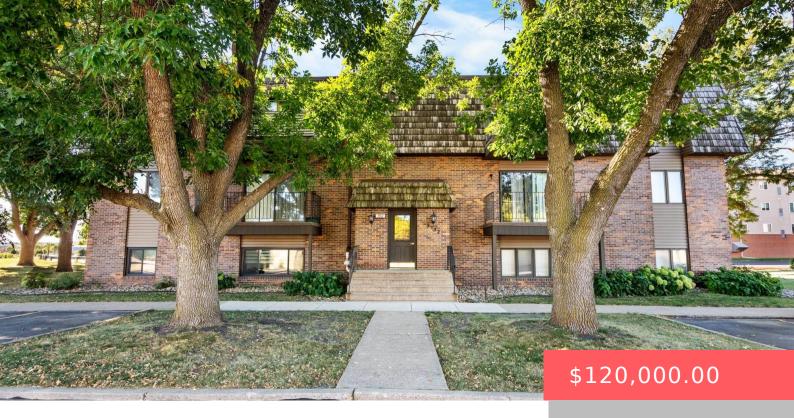

#### **3552 S GATEWAY BLVD**

https://harr-lemme.com

S 445' APT 103 BLDG 3552 Lot 7A Block 2 GATEWAY ADDN TO SIOUX FALLS

- 2 heds
- 1 bath
- Condominium, Other
- None, RESIDENTIAL
- Active. Active-New
- 816 sq ft

#### **Basics**

Category: None, RESIDENTIAL Type: Condominium, Other

Status: Active, Active-New Bedrooms: 2 beds

Bathrooms: 1 bath Total rooms: 5

Floor level: 816 Area: 816 sq ft

**Lot size: 2309** sq ft **Year built:** 1977

## **Building Details**

Floor covering: Tile Basement: None

**Exterior material:** Part Brick **Roof:** Shingle Composition

Parking: Detached