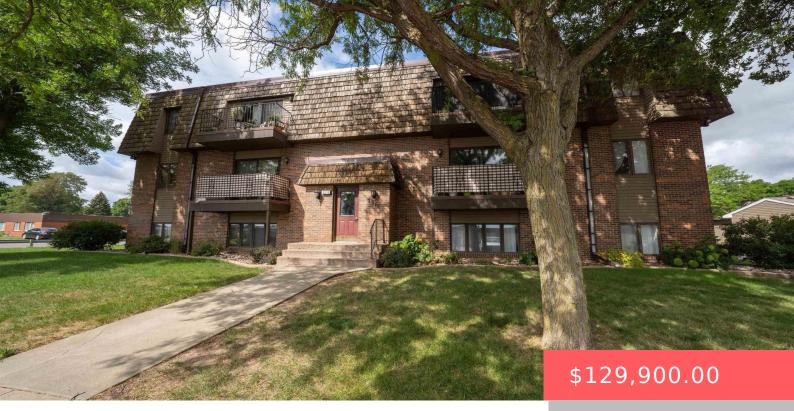

#### **3548 S GATEWAY BLVD**

https://harr-lemme.com

#### S 445` Apt 104 Bldg 3548 7A Block 2 Gateway Addn To Sioux Falls

- 2 heds
  - 1 bath
- Condominium, Ranch
- None, RESIDENTIAL
- Active, Active-New
- 816 sq ft

#### Basics

Category: None, RESIDENTIAL Status: Active, Active-New Bathrooms: 1 bath Floor level: 816 Lot size: 2309 sq ft Type: Condominium, Ranch Bedrooms: 2 beds Total rooms: 7 Area: 816 sq ft Year built: 1977

## **Building Details**

Floor covering: Carpet, Laminate Exterior material: Full Brick Front Basement: None
Parking: Detached