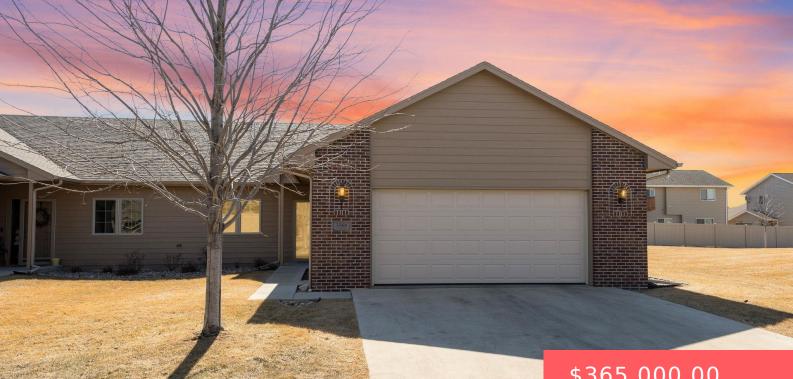

## 3544 W 91ST PL

https://harr-lemme.com

## SF - PLATINUM VALLEY III ADD - LOT 44 - BLK 8

## \$365,000.00

# Basics

Category: None, RESIDENTIAL Status: Active-New Bathrooms: 2 baths Floor level: 1580 Lot size: 8245 sq ft

Type: Ranch, Twin Home Bedrooms: 2 beds Total rooms: 8 Area: 1580 sq ft Year built: 2015