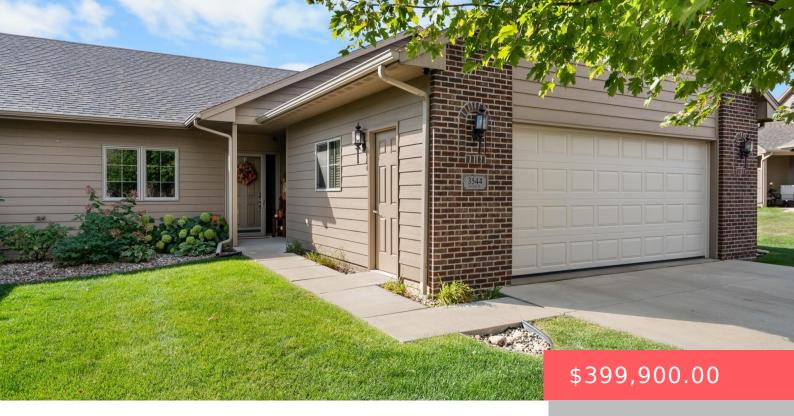

### 3544 W 91ST PL

https://harr-lemme.com

SF-PLATINUM VALLEY III ADD - LOT 44 - BLK 8

- 2 hads
- 2 baths
- Ranch, Town Home
- None, RESIDENTIAL
- Active. Active-New
- 1580 sq ft

#### **Basics**

Category: None, RESIDENTIAL Type: Ranch, Town Home

**Status:** Active, Active-New **Bedrooms: 2** beds

Bathrooms: 2 baths Total rooms: 8

**Floor level:** 1580 sq ft

**Lot size: 8245** sq ft **Year built:** 2015

## **Building Details**

Floor covering: Carpet, Tile, Wood Basement: None

**Exterior material:** Hard Board, Part Brick **Roof:** Shingle Composition

Parking: Attached