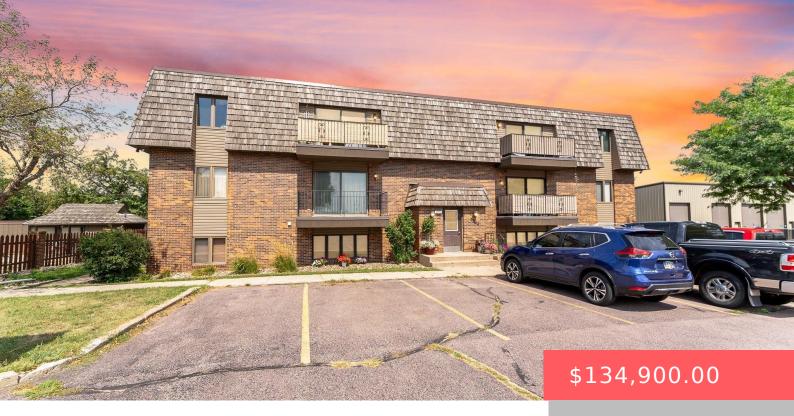

#### **3544 S GATEWAY BLVD**

https://harr-lemme.com

S445' Apt 204 Bldg 3544 Lot 7a Blk 2 Gateway Addn

- 2 hads
- 1 bath
- Condominium, Other
- None, RESIDENTIAL
- Active. Active-New
- 816 sq ft

#### **Basics**

Category: None, RESIDENTIAL Type: Condominium, Other

**Status:** Active, Active-New **Bedrooms: 2** beds

Bathrooms: 1 bath Total rooms: 5

Floor level: 816 Area: 816 sq ft

**Lot size: 2309** sq ft **Year built:** 1977

# **Building Details**

Floor covering: Carpet, Laminate, Vinyl Exterior material: Full Brick House

**Roof:** Tar and Gravel Parking: Detached