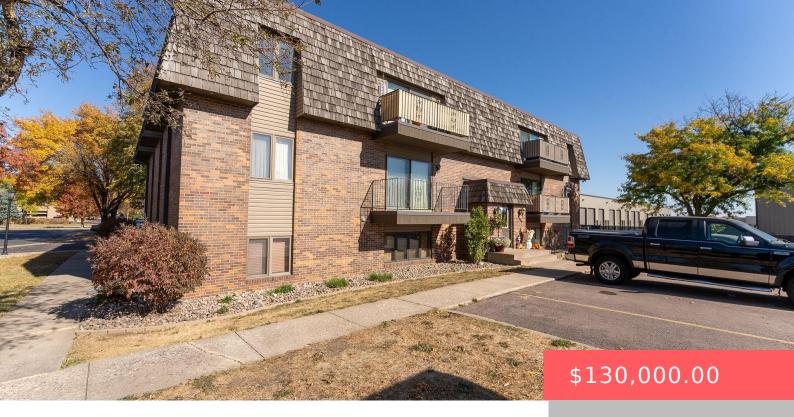

#### **3544 S GATEWAY BLVD**

https://harr-lemme.com

S 445` Apt 104 Bldg 3544 7A Block 2 Gateway Addn To Sioux Falls

- 2 beds
- 1 bath
- Condominium, Other
- None, RESIDENTIAL
- Active-New
- 816 sq ft

#### **Basics**

Category: None, RESIDENTIAL Type: Condominium, Other

Status: Active-New Bedrooms: 2 beds

Bathrooms: 1 bath Total rooms: 5

Floor level: 816 Area: 816 sq ft

**Lot size: 2309** sq ft **Year built:** 1977

## **Building Details**

Floor covering: Carpet, Tile Basement: None

**Exterior material:** Part Brick, Wood **Roof:** Flat, Tar and Gravel

Parking: Attached