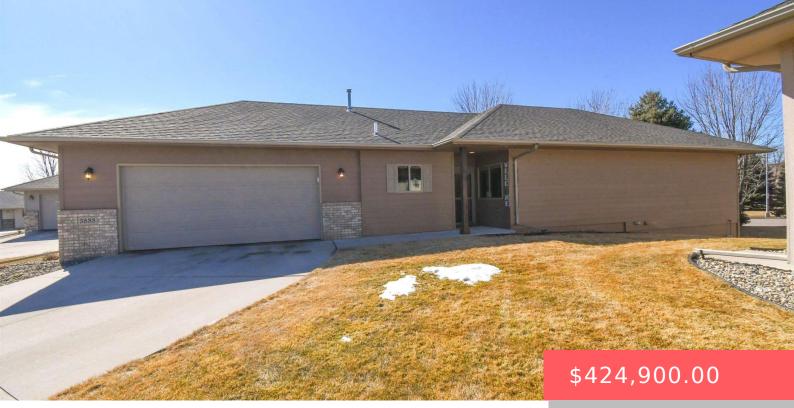

#### **3533 S PRAIRIE GARDENS PL**

https://harr-lemme.com

Lot 31 Prairie Gardens Place to City of Sioux Falls

- 3 beds
- 3 baths
- Ranch, Single Family
- None, RESIDENTIAL
- Active-New
- 2428 sq ft

#### Basics

Category: None, RESIDENTIAL Status: Active-New Bathrooms: 3 baths Floor level: 1273 Lot size: 7706 sq ft

Type: Ranch, Single Family Bedrooms: 3 beds Total rooms: 10 Area: 2428 sq ft Year built: 2013

# **Building Details**

Floor covering: Carpet, Vinyl, Wood Exterior material: Hard Board, Part Brick Parking: Attached Basement: Full
Roof: Shingle Composition