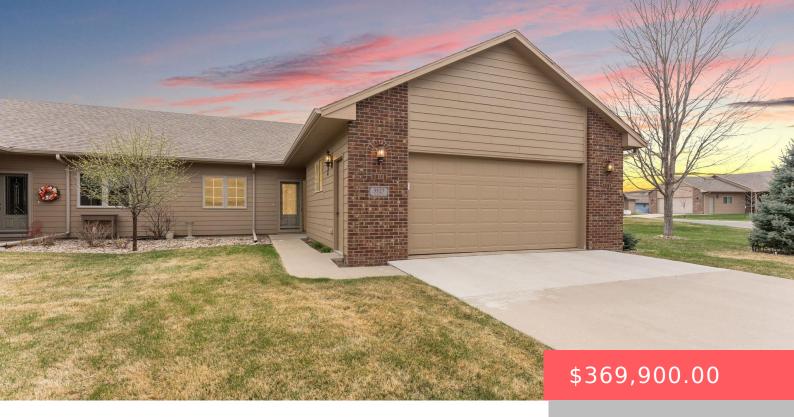

#### 3527 W 91ST PL

https://harr-lemme.com

LOT 19A BLOCK 9 PLATINUM VALLEY III ADD CITY OF SIOUX FALLS

- 2 beds
- 2 baths
- Ranch, Twin Home
- None, RESIDENTIAL
- Active-New
- 1591 sq ft

#### **Basics**

Category: None, RESIDENTIAL Type: Ranch, Twin Home

Status: Active-New Bedrooms: 2 beds

Bathrooms: 2 baths Total rooms: 6

**Floor level:** 1591 Area: **1591** sq ft

**Lot size: 7013** sq ft **Year built:** 2012

# **Building Details**

Floor covering: Carpet, Tile Basement: None

**Exterior material:** Other, Part Brick **Roof:** Shingle Composition

Parking: Attached