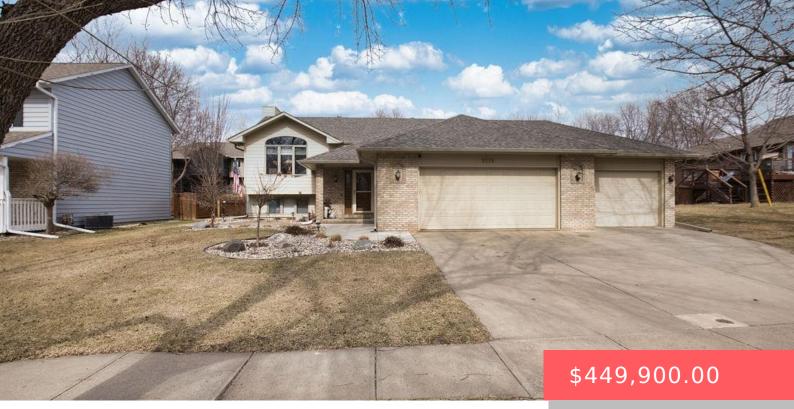

#### 3518 S MATTHEW DR

https://harr-lemme.com

#### LOT 12 BLOCK 5 BRADY ESTATES ADDN

- 4 beds
- 3 baths
- Single Family, Split Foyer
- None, RESIDENTIAL
- Active
- 2398 sq ft

#### Basics

Category: None, RESIDENTIAL Status: Active Bathrooms: 3 baths Floor level: 1270 Lot size: 8128 sq ft Type: Single Family, Split Foyer Bedrooms: 4 beds Total rooms: 9 Area: 2398 sq ft Year built: 1992

# **Building Details**

Floor covering: Carpet, Vinyl, Wood Exterior material: Part Brick Parking: Attached Basement: Full
Roof: Shingle Composition