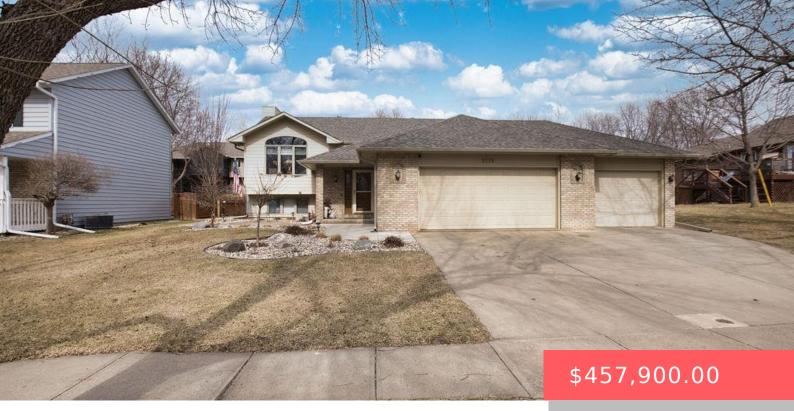

#### 3518 S MATTHEW DR

https://harr-lemme.com

#### LOT 12 BLOCK 5 BRADY ESTATES ADDN

- 4 beds
- 3 baths
- Single Family, Split Foyer
- None, RESIDENTIAL
- Active, Active-New
- 2398 sq ft

#### Basics

Category: None, RESIDENTIAL Status: Active, Active-New Bathrooms: 3 baths Floor level: 1270 Lot size: 8128 sq ft Type: Single Family, Split Foyer Bedrooms: 4 beds Total rooms: 9 Area: 2398 sq ft Year built: 1992

# **Building Details**

Floor covering: Carpet, Vinyl, Wood Exterior material: Part Brick Parking: Attached Basement: Full
Roof: Shingle Composition