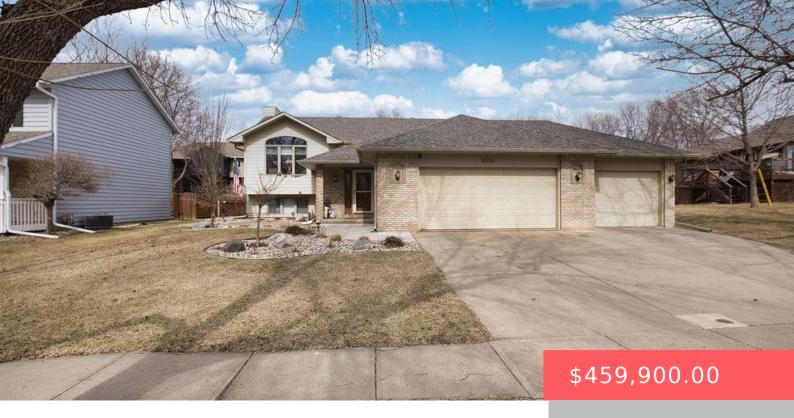

### 3518 S MATTHEW DR

https://harr-lemme.com

LOT 12 BLOCK 5 BRADY ESTATES ADDN

- 4 heds
- 3 baths
- Single Family, Split Foyer
- None, RESIDENTIAL
- Active-New
- 2398 sq ft

#### **Basics**

Category: None, RESIDENTIAL Type: Single Family, Split Foyer

Status: Active-New Bedrooms: 4 beds

**Bathrooms: 3** baths **Total rooms:** 9

Floor level: 1270 Area: 2398 sq ft

**Lot size: 8128** sq ft **Year built:** 1992

## **Building Details**

Floor covering: Carpet, Vinyl, Wood Basement: Full

**Exterior material:** Part Brick **Roof:** Shingle Composition

Parking: Attached