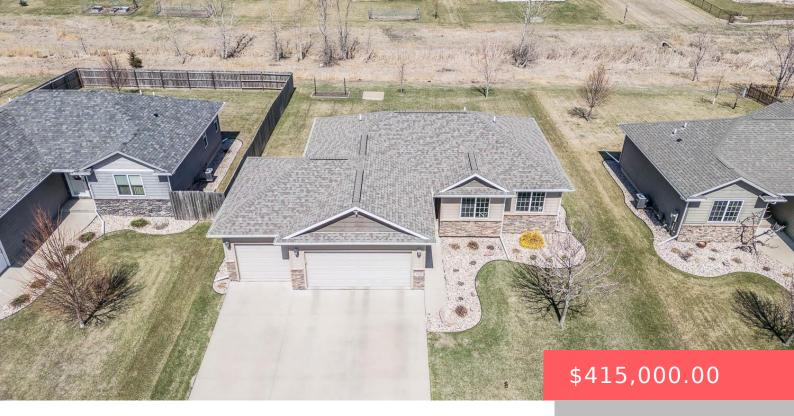

#### **3516 E BREWSTER ST**

https://harr-lemme.com

LOT 25 BLOCK 3 WHISPERING WOODS SOUTH ADD CITY OF SIOUX FALLS

- 4 heds
- 3 baths
- Ranch, Single Family
- None, RESIDENTIAL
- Active, Active Contingent Misc. Active-New
- 2000 sq ft

#### **Basics**

Category: None, RESIDENTIAL Type: Ranch, Single Family

**Status:** Active, Active - Contingent Misc, Active-New **Bedrooms: 4** beds

Bathrooms: 3 baths Total rooms: 11

Floor level: 1112 Area: 2000 sq ft

**Lot size: 7872** sq ft **Year built:** 2014

## **Building Details**

Floor covering: Carpet, Tile Basement: Full

**Exterior material:** Hard Board, Stone/Stone Veneer **Roof:** Shingle Composition

Parking: Attached