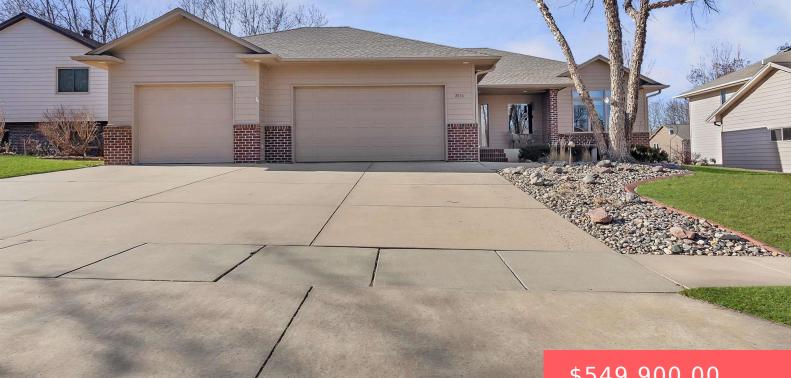

#### **3515 S GRACE CIR**

https://harr-lemme.com

#### LOT 5 BLOCK 10 BRADY ESTATES EAST ADDN TO CITY OF SIOUX FALLS

- \$549,900.00

### Basics

Category: None, RESIDENTIAL Status: Active, Active-New Bathrooms: 4 baths Floor level: 1658 Lot size: 9890 sq ft Type: Ranch, Single Family Bedrooms: 4 beds Total rooms: 11 Area: 3212 sq ft Year built: 2001

# **Building Details**

Floor covering: Carpet, Heated, Tile, Wood Exterior material: Hard Board, Part Brick Parking: Attached Basement: Full
Roof: Shingle Composition