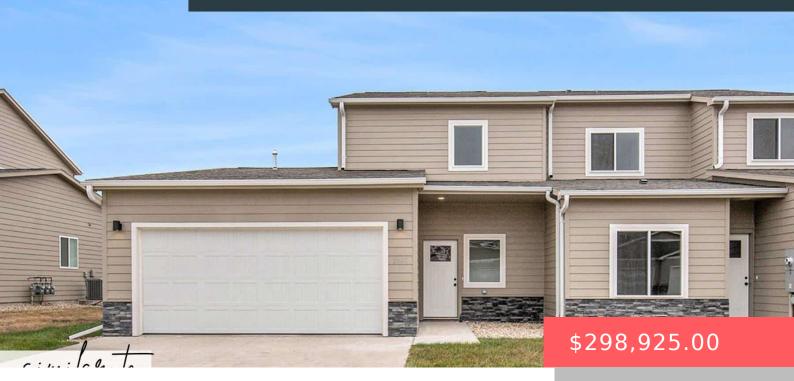

#### 3513 S BROEK DR

https://harr-lemme.com

**TBD** 

- 3 heds
- 3 baths
- Town Home, Two Story
- New Construction, RESIDENTIAL
- Active-New
- 1596 sq ft

#### **Basics**

Category: New Construction, RESIDENTIAL Type: Town Home, Two Story

Bedrooms: 3 beds Status: Active-New

Bathrooms: 3 baths Total rooms: 11

Floor level: 996 **Area: 1596** sq ft

Year built: 2025 Lot size: 0 sq ft

## **Building Details**

Floor covering: Carpet, Laminate, Vinyl Basement: None

**Exterior material:** Cement Hardboard, Part Brick **Roof:** Shingle Composition

Parking: Attached