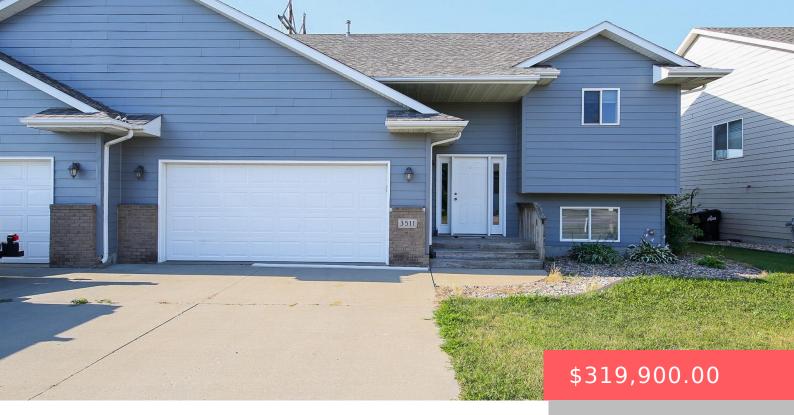

#### 3511 W 93RD ST

https://harr-lemme.com

Lot 8 Blk 7 Platinum Valley III Additon-SF

- 1 hads
- 3 baths
- Split Foyer, Twin Home
- None, RESIDENTIAL
- Active, Active-New
- 2278 sq ft

#### **Basics**

Category: None, RESIDENTIAL Type: Split Foyer, Twin Home

Status: Active, Active-New Bedrooms: 4 beds

Bathrooms: 3 baths Total rooms: 8

Floor level: 1314 Area: 2278 sq ft

**Lot size: 7884** sq ft **Year built:** 2006

## **Building Details**

Floor covering: Carpet, Vinyl Basement: Full

**Exterior material:** Part Brick **Roof:** Shingle Composition

Parking: Attached