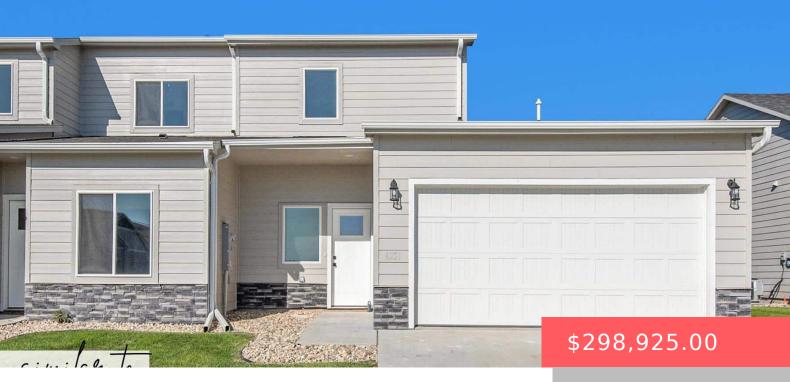

### 3511 S BROEK DR

https://harr-lemme.com

TBD

- . 2 bodo
- 3 baths
- Town Home, Two Story
- New Construction, RESIDENTIAL
- Active-New
- 1596 sq ft

#### **Basics**

Category: New Construction, RESIDENTIAL Type: Town Home, Two Story

Bedrooms: 3 beds Status: Active-New

Bathrooms: 3 baths Total rooms: 11

Floor level: 996 **Area: 1596** sq ft

Year built: 2025 Lot size: 0 sq ft

## **Building Details**

Floor covering: Carpet, Laminate, Vinyl Basement: None

**Exterior material:** Cement Hardboard, Part Brick **Roof:** Shingle Composition

Parking: Attached