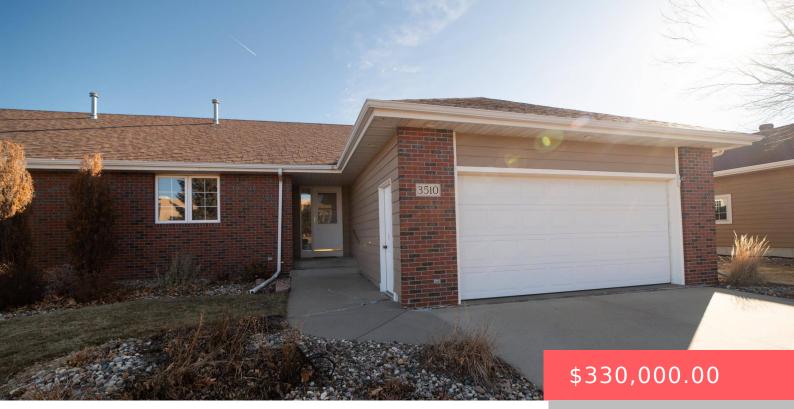

#### 3510 S KRIS DR

https://harr-lemme.com

#### LOT 17A BLOCK 6 BRADY ESTATES ADDN TO CITY OF SIOUX FALLS

- 3 beds
- 3 baths
- Ranch, Town Home
- None, RESIDENTIAL
- Active-New
- 1910 sq ft

#### Basics

Category: None, RESIDENTIAL Status: Active-New Bathrooms: 3 baths Floor level: 1360 Lot size: 6072 sq ft

Type: Ranch, Town Home Bedrooms: 3 beds Total rooms: 9 Area: 1910 sq ft Year built: 1995

## **Building Details**

Floor covering: Carpet, Laminate, Tile Exterior material: Full Brick House Parking: Attached Basement: Full Roof: Shingle Composition