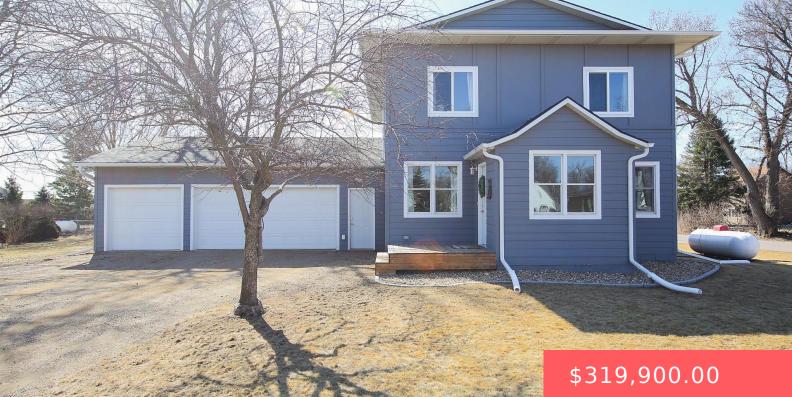

#### **351 DEWEY AVE**

https://harr-lemme.com

BERENS & HOF.-W 82' OF 7-BLK 2

- 4 Deus
- 3 baths
- Single Family, Two Story
- None, RESIDENTIAL
- Active, Active-New
- 2190 sq ft

#### Basics

Category: None, RESIDENTIAL Status: Active, Active-New Bathrooms: 3 baths Floor level: 992 Lot size: 8200 sq ft Type: Single Family, Two Story Bedrooms: 4 beds Total rooms: 9 Area: 2190 sq ft Year built: 1949

# **Building Details**

Floor covering: Carpet, Tile, Vinyl Exterior material: Hard Board Parking: Attached Basement: Full Roof: Shingle Composition