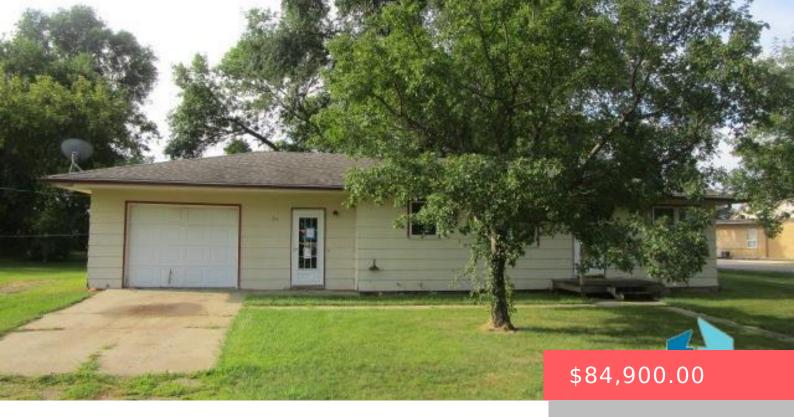

#### **351 1ST AVE**

https://harr-lemme.com

Hofmeister and Meier N1/2 of 9 Blk C (CH)

- 2 beds
- 1 bath
- Ranch, Single Family
- None, RESIDENTIAL
- Active. Active-New
- 936 sq ft

#### **Basics**

Category: None, RESIDENTIAL Type: Ranch, Single Family

Status: Active, Active-New Bedrooms: 2 beds

Bathrooms: 1 bath Total rooms: 6

Floor level: 936 Area: 936 sq ft

**Lot size: 0** sq ft **Year built: 1971** 

## **Building Details**

Floor covering: Carpet Basement: Full

**Exterior material:** Hard Board **Roof:** Shingle Composition

Parking: Attached