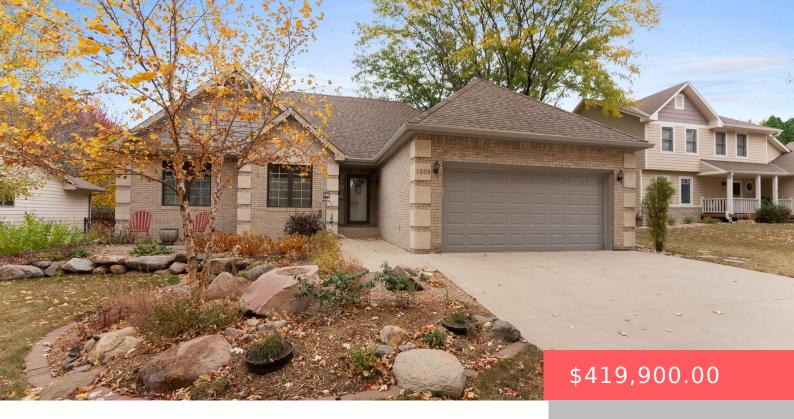

#### 3508 S GRACE CIR

https://harr-lemme.com

#### Lot 14, Blk 10 of Brady Estates East Addn to City of Sioux Falls

- 4 beds
- 4 baths
- 1.5 Story, Single Family
- None, RESIDENTIAL
- Active, Active-New
- 2378 sq ft

#### Basics

Category: None, RESIDENTIAL Status: Active, Active-New Bathrooms: 4 baths Area: 2378 sq ft Year built: 1994 Type: 1.5 Story, Single Family Bedrooms: 4 beds Floor level: 1148 Lot size: 10041 sq ft

## **Building Details**

Floor covering: Carpet, Tile, Vinyl, Wood Exterior material: Part Brick, Wood Parking: Attached Basement: Full
Roof: Shingle Composition