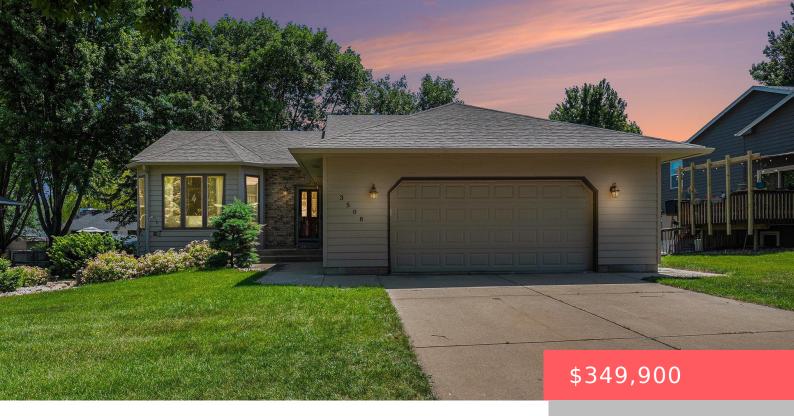

## SIOUX FALLS, SD, 57103

https://harr-lemme.com

Lot 17 Block 12 Brady Estates East Addn to city of Sioux Falls

- 3 hads
- 3 baths
- Multi Level, Single Family
- None, RESIDENTIAL
- Active
- 2094 sq ft

#### **Basics**

Category: None, RESIDENTIAL Type: Multi Level, Single Family

Status: Active Bedrooms: 3 beds

**Bathrooms: 3** baths **Total rooms:** 8

Floor level: 456 Area: 2094 sq ft

**Lot size: 9130** sq ft **Year built:** 1993

## **Building Details**

Floor covering: Carpet, Tile, Vinyl Basement: Full

**Exterior material:** Hard Board, Part Brick **Roof:** Shingle Composition

Parking: Attached