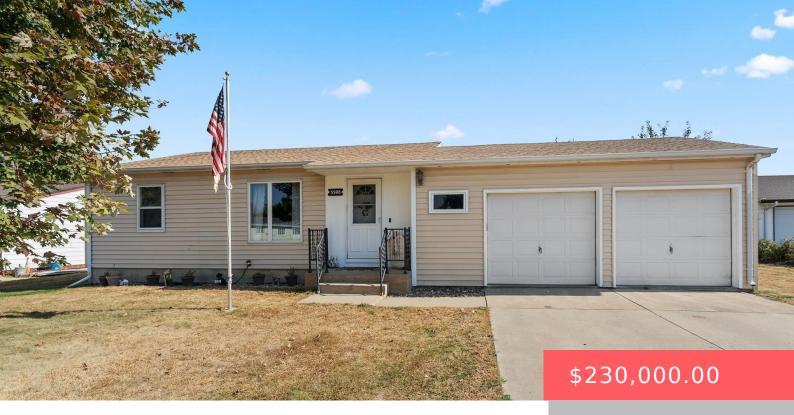

#### 3508 N 10TH AVE

https://harr-lemme.com

N 95' TRACT 21 CO AUD SUB NE1/4 4-101-49 (AKA FROLEICH)

- 2 hads
- 2 baths
- Ranch, Single Family
- None, RESIDENTIAL
- Active. Active-New
- 962 sa ft

#### **Basics**

Category: None, RESIDENTIAL Type: Ranch, Single Family

Status: Active, Active-New Bedrooms: 2 beds

Bathrooms: 2 baths Total rooms: 5

Floor level: 896 Area: 962 sq ft

**Lot size: 19123** sq ft **Year built:** 1965

# **Building Details**

Floor covering: Carpet, Ceramic, Concrete, Laminate

Basement: Full

**Exterior material:** Vinyl, Wood **Roof:** Shingle Composition

Parking: Attached