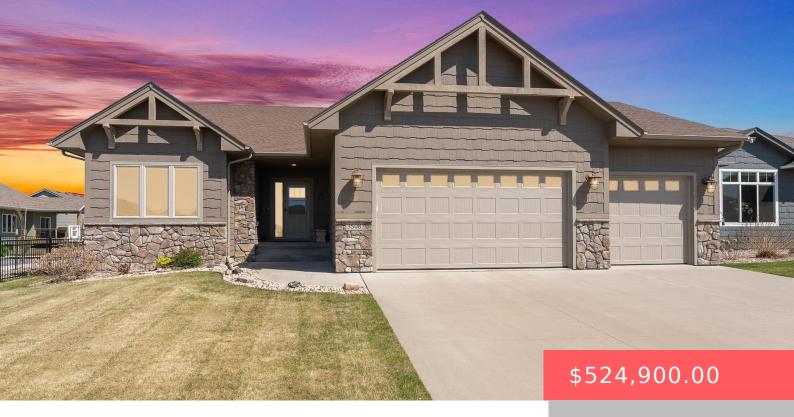

#### **3508 E PRAIRIE WIND ST**

https://harr-lemme.com

SF-Dakota Prairie Add - Lot 45 - Blk 3

- 4 beds
- 3 baths
- Ranch, Single Family
- None, RESIDENTIAL
- Active, Active-New
- 2866 sq ft

#### **Basics**

Category: None, RESIDENTIAL Type: Ranch, Single Family

Status: Active, Active-New Bedrooms: 4 beds

Bathrooms: 3 baths Total rooms: 11

Floor level: 1534 Area: 2866 sq ft

**Lot size: 8363** sq ft **Year built:** 2017

## **Building Details**

Floor covering: Carpet, Laminate, Tile Basement: Full

**Exterior material:** Hard Board, Stone/Stone Veneer **Roof:** Shingle Composition

Parking: Attached