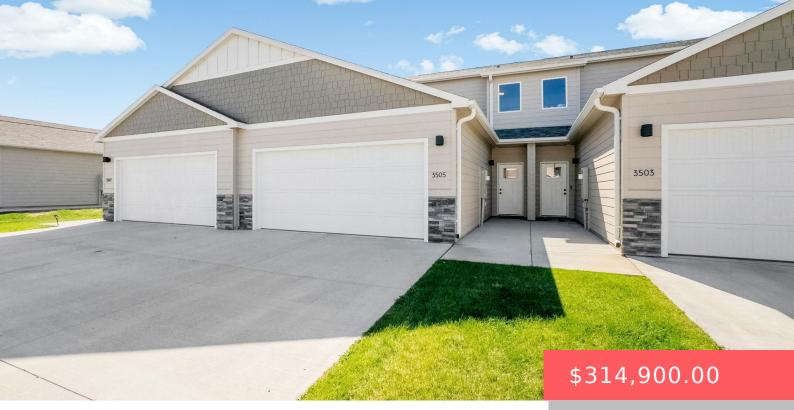

#### **3505 S CHALICE PL**

https://harr-lemme.com

#### Lot 2 Block 3C 41Ellis Addn an Addition to the City of Sioux Falls

- 3 beds
- 3 baths
- 1.5 Story, Town Home
- None, RESIDENTIAL
- Active-New
- 1657 sq ft

### Basics

Category: None, RESIDENTIAL Status: Active-New Bathrooms: 3 baths Floor level: 962 Lot size: 3389 sq ft

Type: 1.5 Story, Town Home Bedrooms: 3 beds Total rooms: 7 Area: 1657 sq ft Year built: 2023

# **Building Details**

Floor covering: Carpet, Laminate, Vinyl Exterior material: Cement Hardboard, Part Brick Parking: Attached Basement: None
Roof: Shingle Composition