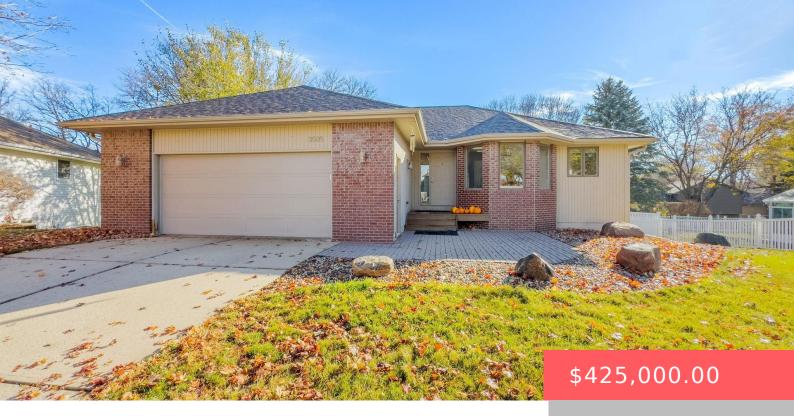

#### 3505 E MICAH LN

https://harr-lemme.com

Lot 4 Block 9 Brady Estates Addn

- 4 beds
- 4 baths
- Multi Level, Single Family
- None, RESIDENTIAL
- Active, Active-New
- 2757 sq ft

#### Basics

Category: None, RESIDENTIAL Status: Active, Active-New Bathrooms: 4 baths Floor level: 761 Lot size: 10030 sq ft Type: Multi Level, Single Family Bedrooms: 4 beds Total rooms: 9 Area: 2757 sq ft Year built: 1991

# **Building Details**

Floor covering: Carpet, Laminate, Tile, Vinyl Exterior material: Part Brick, Wood Parking: Attached Basement: Full Roof: Shingle Composition