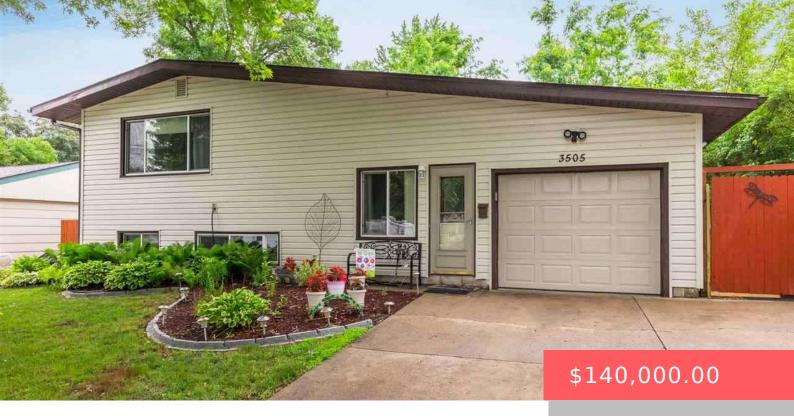

#### 3505 E 13TH ST

https://harr-lemme.com

Lot 12 Blk 2 Grandview Park Addn

- 3 hads
- 1 bath
- Multi Level, Single Family
- None, RESIDENTIAL
- Sold
- 1358 sq ft

#### **Basics**

Category: None, RESIDENTIAL Type: Multi Level, Single Family

Status: Sold Bedrooms: 3 beds

Bathrooms: 1 bath Floor level: 300

Area: 1358 sq ft Lot size: 6500 sq ft

Year built: 1961

# **Building Details**

Floor covering: Carpet, Laminate, Wood Exterior material: Vinyl

**Roof:** Shingle Composition Parking: Attached