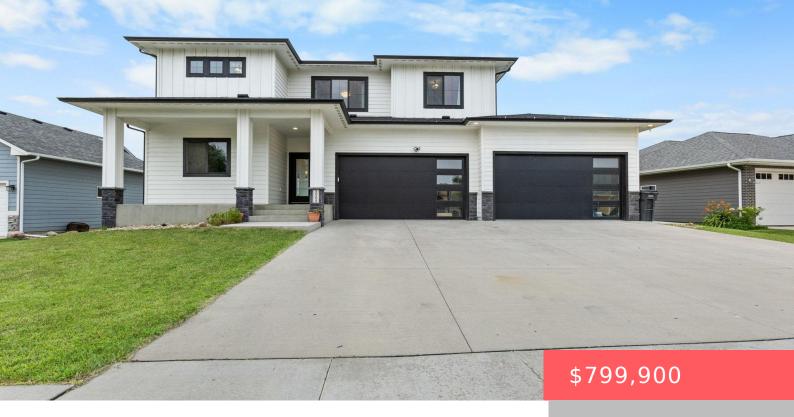

# SIOUX FALLS, SD, 57103

https://harr-lemme.com

Lot 14 Block 8 Timberline Estates Addn To City Of Sioux Falls

- 6 beds
- 4 baths
- Single Family, Two Story
- None, RESIDENTIAL
- Active
- 4055 sq ft

#### **Basics**

Category: None, RESIDENTIAL Type: Single Family, Two Story

Status: Active Bedrooms: 6 beds

Bathrooms: 4 baths Total rooms: 12
Floor level: 1509 Area: 4055 sq ft

**Lot size: 11169** sq ft **Year built:** 2022

# **Building Details**

Floor covering: Carpet, Luxury Vinyl Plank

Basement: Full, Partial

**Exterior material:** Hard Board **Roof:** Shingle Composition

Parking: Attached