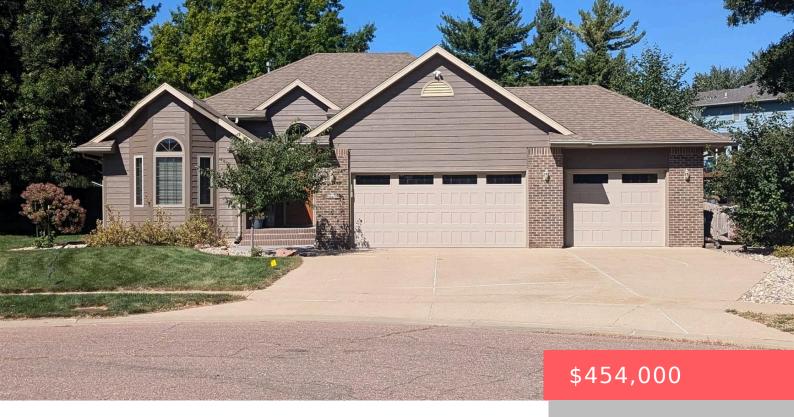

## SIOUX FALLS, SD, 57103

https://harr-lemme.com

Lot 8 of Orchard Heights

- 3 beds
- 3 baths
- Multi Level, Single Family
- None, RESIDENTIAL
- Active
- 2632 sq ft

#### **Basics**

Category: None, RESIDENTIAL Type: Multi Level, Single Family

Status: Active Bedrooms: 3 beds

Bathrooms: 3 baths Floor level: 984

**Area: 2632** sq ft **Lot size: 15500** sq ft **Year built:** 1996

## **Building Details**

Floor covering: Carpet, Tile, Wood Basement: Full

**Exterior material:** Hard Board, Part Brick **Roof:** Shingle Composition

Parking: Attached