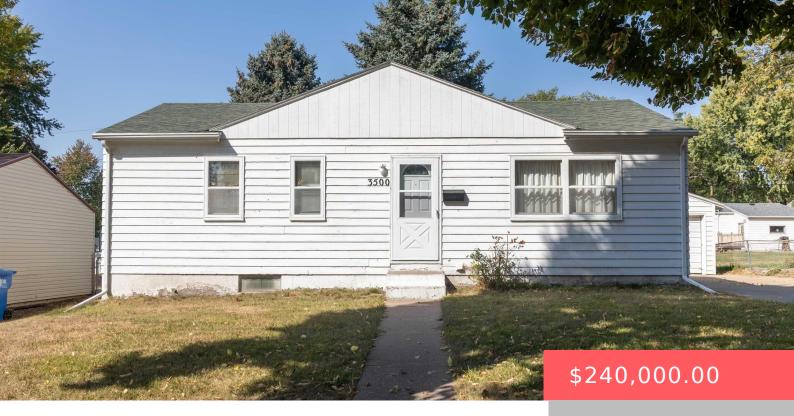

#### 3500 E 24TH ST

https://harr-lemme.com

Lot 26 Block 25 Hilltop Heights Addn To City Of Sioux Falls

- 3 hads
- 1 bath
- Ranch, Single Family
- None, RESIDENTIAL
- Active. Active-New
- 912 sq ft

#### **Basics**

Category: None, RESIDENTIAL Type: Ranch, Single Family

Status: Active, Active-New Bedrooms: 3 beds

Bathrooms: 1 bath

Floor level: 912

Area: 912 sq ft

**Lot size: 6721** sq ft **Year built:** 1961

# **Building Details**

Floor covering: Carpet, Vinyl Basement: Full

**Exterior material:** Hard Board **Roof:** Shingle Composition

Parking: Detached