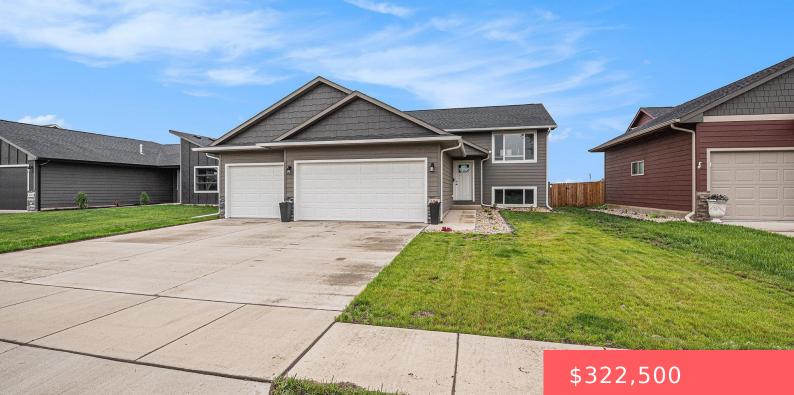

#### TEA, SD, 57064-2697

https://harr-lemme.com

Lot 6 Block 6 Pinnacle Estates City Of Tea

- Single Farmy, Split Foy
- None, RESIDENTIAL
- Active
- 976 sq ft

#### Basics

Category: None, RESIDENTIAL Status: Active Bathrooms: 2 baths Floor level: 976 Lot size: 7100 sq ft

Type: Single Family, Split Foyer Bedrooms: 2 beds Total rooms: 7 Area: 976 sq ft Year built: 2022

# **Building Details**

Floor covering: Carpet, Vinyl Exterior material: Hard Board, Stone/Stone Veneer Parking: Attached Basement: Full
Roof: Shingle Composition