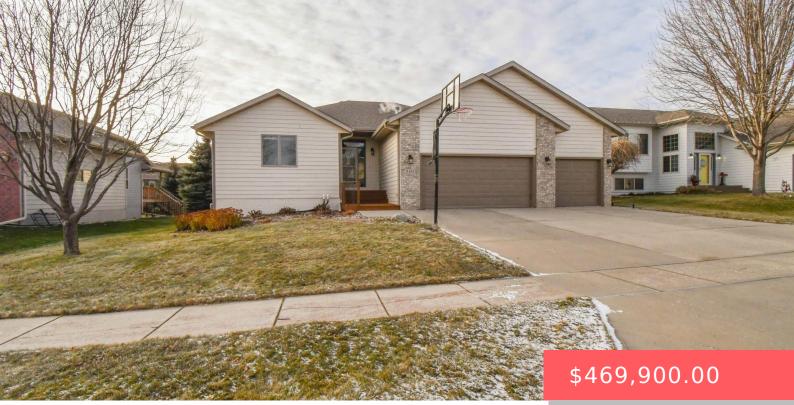

#### 3451 S HARMONY DR

https://harr-lemme.com

Lot 10 Block 7 Prairie Gardens Addn to City of Sioux Falls

- . E la sela
- 3 baths
- Ranch, Single Family
- None, RESIDENTIAL
- Active, Active-New
- 2703 sq ft

#### Basics

Category: None, RESIDENTIAL Status: Active, Active-New Bathrooms: 3 baths Floor level: 1508 Lot size: 10010 sq ft Type: Ranch, Single Family Bedrooms: 5 beds Total rooms: 14 Area: 2703 sq ft Year built: 2007

# **Building Details**

Floor covering: Carpet, Tile, Vinyl Exterior material: Cement Hardboard, Part Brick Parking: Attached Basement: Full
Roof: Shingle Composition