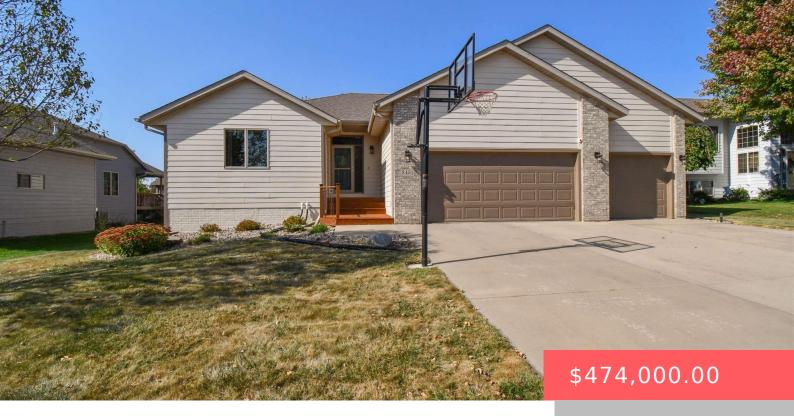

#### **3451 S HARMONY DR**

https://harr-lemme.com

Lot 10 Block 7 Prairie Gardens Addn to City of Sioux Falls

- 5 heds
- 3 baths
- Ranch, Single Family
- None, RESIDENTIAL
- Active, Active Contingent Home, Active-New
- 2703 sq ft

### **Basics**

Category: None, RESIDENTIAL Type: Ranch, Single Family

**Status:** Active, Active - Contingent Home, Active-New **Bedrooms: 5** beds

Bathrooms: 3 baths Total rooms: 14

Floor level: 1508 Area: 2703 sq ft

**Lot size: 10010** sq ft **Year built: 2007** 

## **Building Details**

Floor covering: Carpet, Tile, Vinyl Basement: Full

**Exterior material:** Cement Hardboard, Part Brick **Roof:** Shingle Composition

Parking: Attached