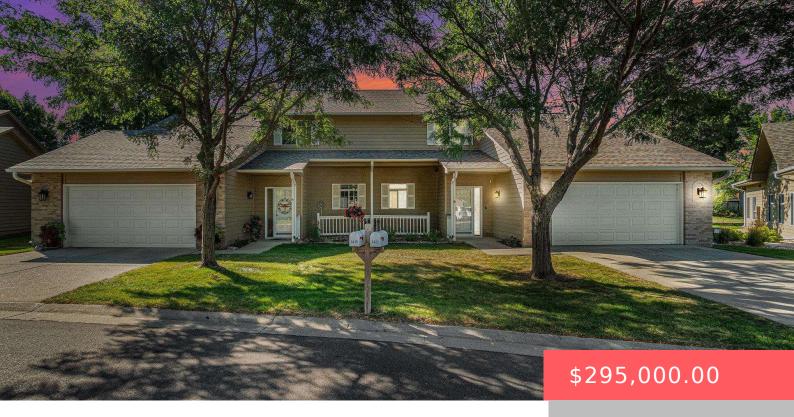

#### 3423 W 80TH PL

https://harr-lemme.com

Lot 20 Blk 18 Platinum Valley Addition to the City of Sioux Falls

- 3 beds
- 2 baths
- Twin Home, Two Story
- None, RESIDENTIAL
- Active. Active-New
- 1554 sq ft

#### **Basics**

Category: None, RESIDENTIAL Type: Twin Home, Two Story

Status: Active, Active-New Bedrooms: 3 beds

Bathrooms: 2 baths Total rooms: 5

**Floor level:** 951 **Area: 1554** sq ft

**Lot size: 6098** sq ft **Year built:** 2001