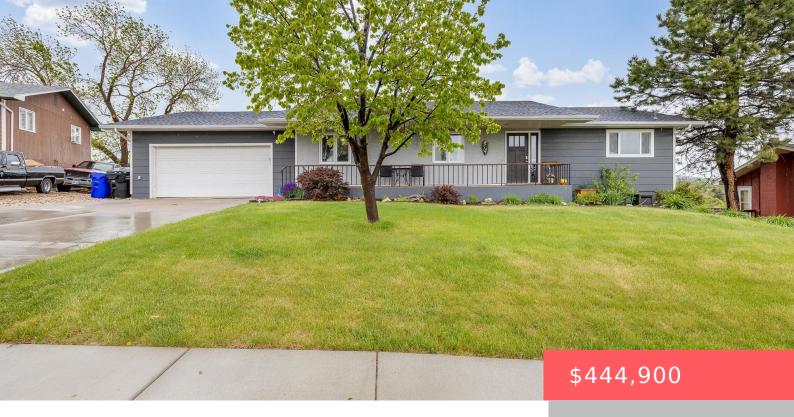

## RAPID CITY, SD, 57701

https://harr-lemme.com

Robbinsdale #7, BLOCK 12, Lot 14

- 5 beds
- 2 baths
- Ranch, Single Family
- None, RESIDENTIAL
- Active
- 2900 sq ft

#### **Basics**

Category: None, RESIDENTIAL Type: Ranch, Single Family

Status: Active Bedrooms: 5 beds

**Bathrooms: 2** baths **Total rooms:** 10

Floor level: 1500 Area: 2900 sq ft

**Lot size: 20473** sq ft **Year built:** 1974

## **Building Details**

Floor covering: Carpet, Laminate, Luxury Vinyl Plank, Other, Tile, Basement: Full

Wood

Exterior material: Hard Board Roof: Shingle Composition

Parking: Attached