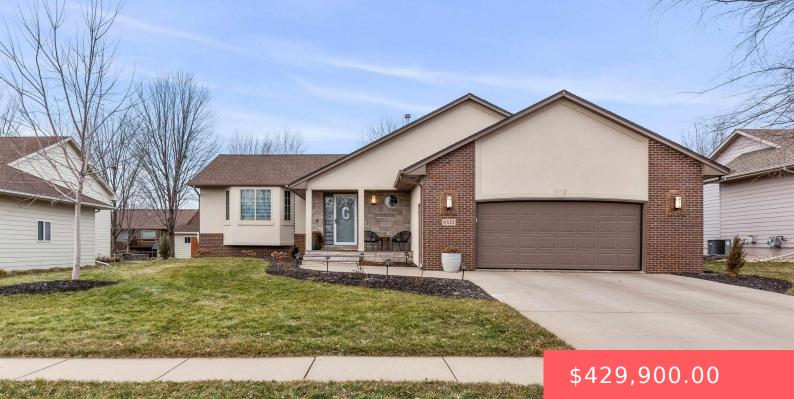

#### 3421 S MOONFLOWER AVE

https://harr-lemme.com

Lot 9 Block 4 Prairie Gardens Addition toCity of Sioux Falls

- 2 baths
- Ranch, Single Family
- None, RESIDENTIAL
- Active, Active-New
- 2005 sq ft

#### Basics

Category: None, RESIDENTIAL Status: Active, Active-New Bathrooms: 2 baths Floor level: 1112 Lot size: 9880 sq ft Type: Ranch, Single Family Bedrooms: 4 beds Total rooms: 7 Area: 2005 sq ft Year built: 2001

# **Building Details**

Floor covering: Carpet, Laminate, Vinyl Exterior material: Hard Board, Part Brick Parking: Attached Basement: Full
Roof: Shingle Composition