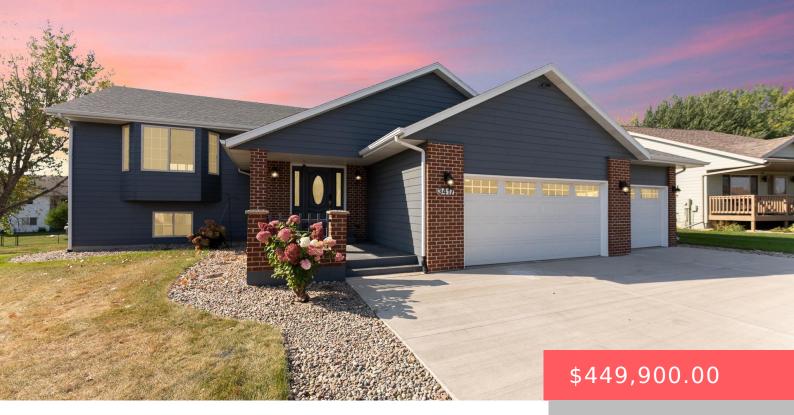

#### 3417 N ORION DR

https://harr-lemme.com

Lot 19 Block 1 Haley Park Addition

- 4 beds
- 3 baths
- Single Family, Split Foyer
- None, RESIDENTIAL
- Active, Active-New
- 2620 sq ft

#### Basics

Category: None, RESIDENTIAL Status: Active, Active-New Bathrooms: 3 baths Floor level: 1310 Lot size: 13751 sq ft Type: Single Family, Split Foyer Bedrooms: 4 beds Total rooms: 10 Area: 2620 sq ft Year built: 2006

# **Building Details**

Floor covering: Carpet, Vinyl Exterior material: Hard Board, Part Brick Parking: Attached

Basement: Full Roof: Shingle Composition