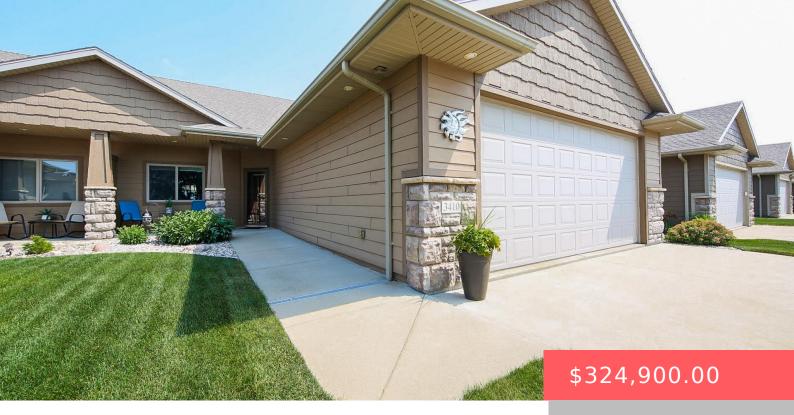

#### **3410 E WOODSEDGE ST**

https://harr-lemme.com

Lot 3B, Block 27, Whispering Woods addition

- 2 hads
- 2 baths
- Ranch, Twin Home
- None, RESIDENTIAL
- Active-New
- 1345 sq ft

#### **Basics**

Category: None, RESIDENTIAL Type: Ranch, Twin Home

Status: Active-New Bedrooms: 2 beds

Bathrooms: 2 baths Total rooms: 8

**Floor level:** 1345 sq ft

**Lot size: 6011** sq ft **Year built:** 2010

## **Building Details**

Floor covering: Carpet, Laminate, Other Basement: None

**Exterior material:** Cement Hardboard, Part Brick **Roof:** Shingle Composition

Parking: Attached