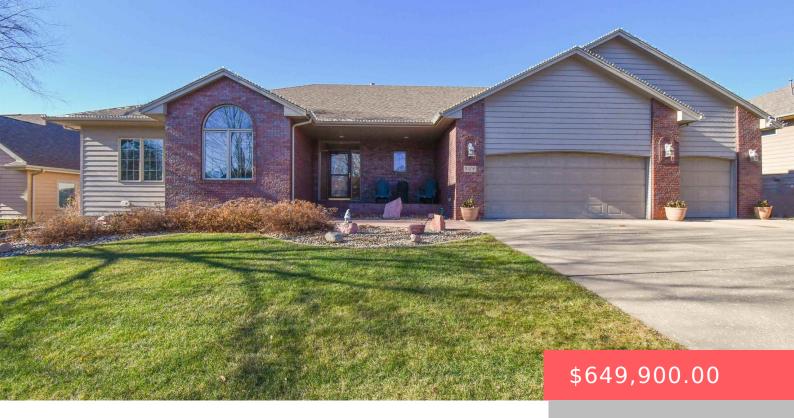

### **3409 S PILLSBERRY AVE**

https://harr-lemme.com

LOT 15 BLOCK 4 BRADY ESTATES EAST ADDN TO CITY OF SIOUX FALLS

- 4 heds
- 3 baths
- Ranch, Single Family
- None, RESIDENTIAL
- Active-New
- 3967 sq ft

#### **Basics**

Category: None, RESIDENTIAL Type: Ranch, Single Family

Status: Active-New Bedrooms: 4 beds

Bathrooms: 3 baths Total rooms: 12

# **Building Details**

Floor covering: Carpet, Ceramic, Heated, Tile Basement: Full

**Exterior material:** Cement Hardboard, Part Brick **Roof:** Shingle Composition

Parking: Attached

### **Amenities & Features**

**Features:** 3+ Bedrooms Same Level, Main Floor Laundry, Master Bath, Master Bed Main Level, Tray Ceiling, Vaulted Ceiling, Wet Bar