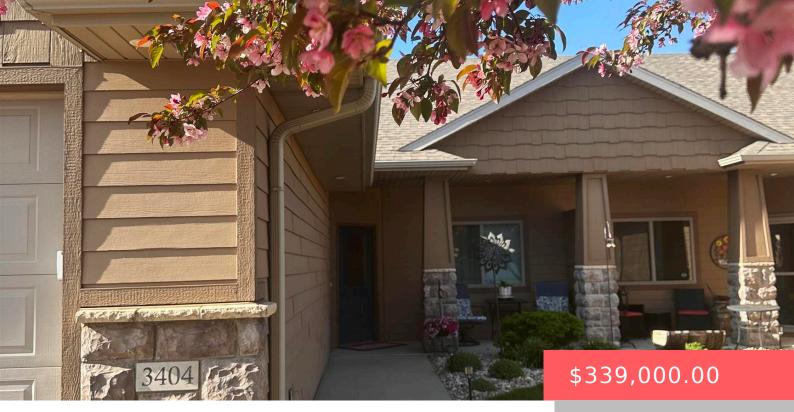

#### 3404 E WOODSEDGE ST

https://harr-lemme.com

SF - WHISPERING WOODS ADD - LOT 2A- BLK 27

- 2 beds
- 2 baths
- Ranch, Twin Home
- None, RESIDENTIAL
- Active, Active Contingent
- 1401 sa ft

#### Basics

Category: None, RESIDENTIAL Status: Active, Active - Contingent Misc, Active-New Bathrooms: 2 baths Floor level: 1401 Lot size: 6055 sq ft Type: Ranch, Twin Home Bedrooms: 2 beds Total rooms: 8 Area: 1401 sq ft Year built: 2010

# **Building Details**

Floor covering: Carpet, Vinyl Exterior material: Cement Hardboard, Stone/Stone Veneer Parking: Attached Basement: None
Roof: Shingle Composition