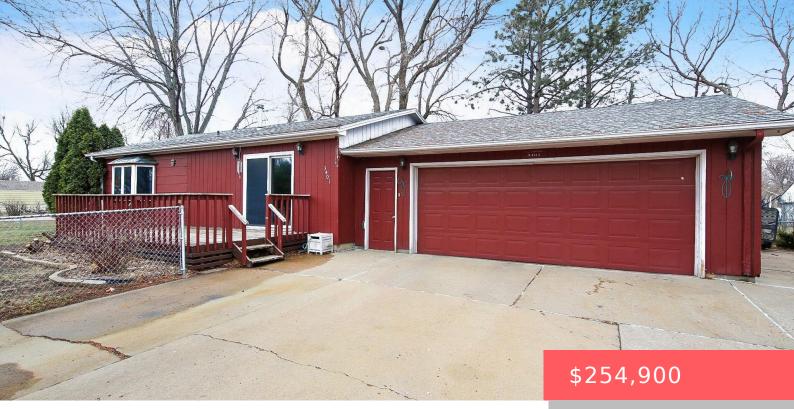

#### Tract 66(Ex W 116') Co Aud Sub NE144-101-49 (AKA Froletch)

- 1 heds
- 1 bath
- Ranch, Single Family
- None, RESIDENTIAL
- Active
- 1528 sq ft

#### Basics

Category: None, RESIDENTIAL Status: Active Bathrooms: 1 bath Floor level: 864 Lot size: 15651 sq ft

Type: Ranch, Single Family Bedrooms: 4 beds Total rooms: 7 Area: 1528 sq ft Year built: 1974

## **Building Details**

Floor covering: Carpet, Concrete, Laminate Exterior material: Cement Hardboard Parking: Attached, Detached Basement: Full
Roof: Shingle Composition