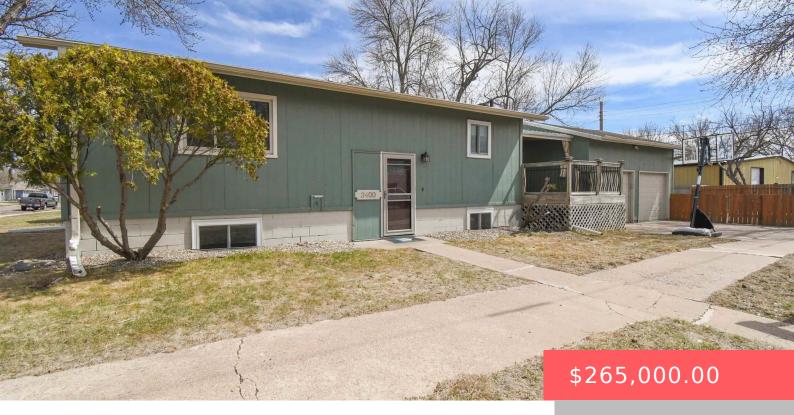

#### **3400 S CENTER AVE**

https://harr-lemme.com

Lot 1 Block 3 Southmoor Addn To City Of Sioux Falls

- 3 heds
- 1 bath
- Single Family, Split Fover
- None, RESIDENTIAL
- Active, Active Contingent Misc, Active-New
- 1497 sq ft

### **Basics**

Category: None, RESIDENTIAL Type: Single Family, Split Foyer

**Status:** Active, Active - Contingent Misc, Active-New **Bedrooms: 3** beds

Bathrooms: 1 bath

Floor level: 864

Total rooms: 8

Area: 1497 sq ft

**Lot size: 5807** sq ft **Year built:** 1963

## **Building Details**

Floor covering: Carpet, Vinyl Basement: Full

**Exterior material:** Hard Board **Roof:** Shingle Composition

Parking: Detached