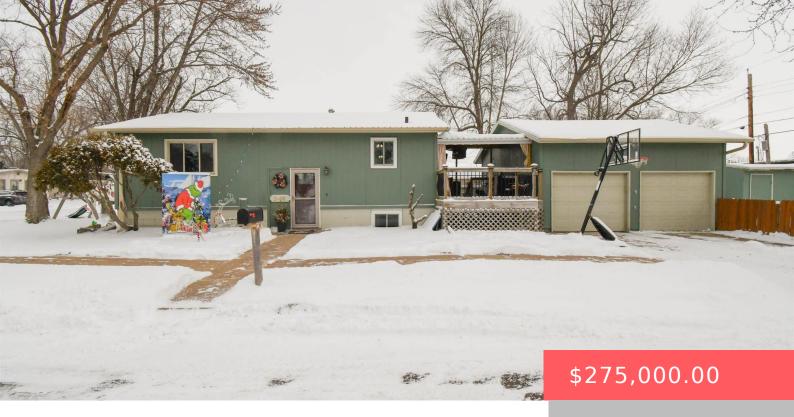

#### **3400 S CENTER AVE**

https://harr-lemme.com

Lot 1 Block 3 Southmoor Addn To City Of Sioux Falls

- 3 beds
- 1 bath
- Single Family, Split Foyer
- None, RESIDENTIAL
- Active, Active-New
- 1497 sq ft

#### **Basics**

Category: None, RESIDENTIAL Type: Single Family, Split Foyer

Status: Active, Active-New Bedrooms: 3 beds

Bathrooms: 1 bath

Floor level: 864

Total rooms: 8

Area: 1497 sq ft

**Lot size: 5807** sq ft **Year built:** 1963

# **Building Details**

Floor covering: Carpet, Vinyl Basement: Full

**Exterior material:** Hard Board **Roof:** Shingle Composition

Parking: Detached