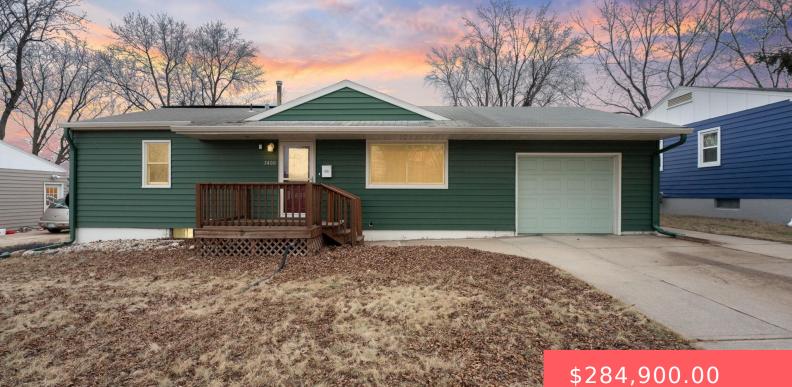

#### 3400 E 24TH ST

https://harr-lemme.com

#### Basics

Category: None, RESIDENTIAL Status: Active, Active - Contingent Misc, Active-New Bathrooms: 2 baths Floor level: 1190 Lot size: 6720 sq ft Type: Ranch, Single Family Bedrooms: 3 beds Total rooms: 11 Area: 2090 sq ft Year built: 1961

## **Building Details**

Floor covering: Carpet, Tile, Vinyl Exterior material: Metal Parking: Attached, Tandem Basement: Partial Roof: Shingle Composition