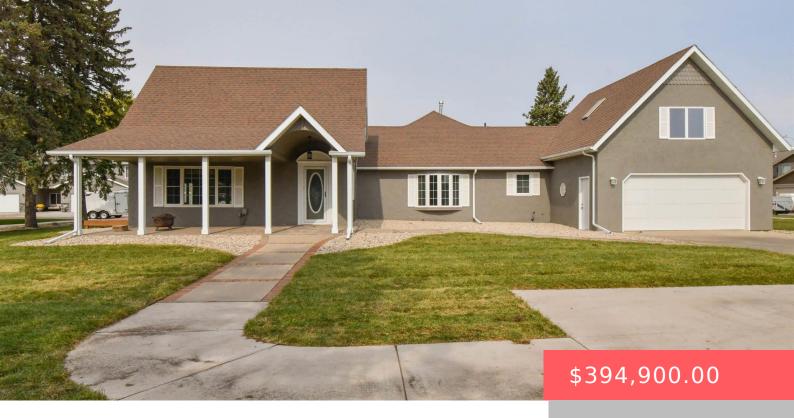

#### 335 VERNON DR

https://harr-lemme.com

Lot 2A Block 2 Rix Addition to City of Harrisburg

- 4 heds
- 2 baths
- 1.5 Story, Single Family
- None, RESIDENTIAL
- Active, Active-New
- 3498 sq ft

#### **Basics**

Category: None, RESIDENTIAL Type: 1.5 Story, Single Family

Status: Active, Active-New Bedrooms: 4 beds

Bathrooms: 2 baths Total rooms: 10

Floor level: 1962 Area: **3498** sq ft

**Lot size: 20038** sq ft **Year built:** 1929

# **Building Details**

Floor covering: Carpet, Laminate Basement: Partial

**Exterior material:** Stucco/Drivit **Roof:** Shingle Composition

Parking: Attached