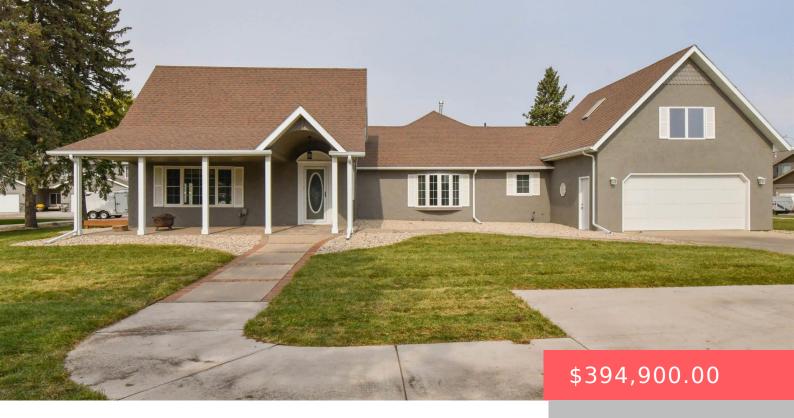

#### **335 VERNON DR**

https://harr-lemme.com

Hsbg - Rix Add - Lot 2A - Blk 2

- 4 heds
- 2 baths
- 1.5 Story, Single Family
- None, RESIDENTIAL
- Active. Active-New
- 3498 sq ft

#### **Basics**

Category: None, RESIDENTIAL Type: 1.5 Story, Single Family

Status: Active, Active-New Bedrooms: 4 beds

Bathrooms: 2 baths Total rooms: 10

Floor level: 1962 Area: 3498 sq ft

**Lot size: 20038** sq ft **Year built:** 1929

## **Building Details**

Floor covering: Carpet, Laminate Basement: Partial

**Exterior material:** Stucco/Drivit **Roof:** Shingle Composition

Parking: Attached