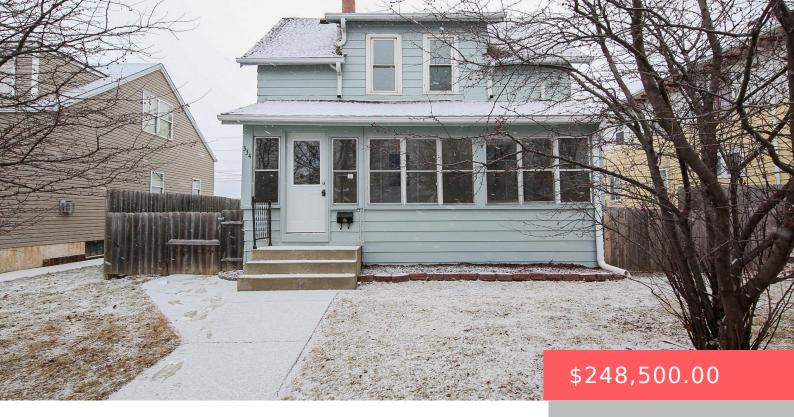

#### **334 N FRENCH AVE**

https://harr-lemme.com

Lot 37 Block 1 Greater Sioux Falls Addition to the city of Sioux Falls

- 5 beds
- 2 baths
- 1.5 Story, Single Family
- None, RESIDENTIAL
- Active, Active-New
- 1258 sq ft

## **Basics**

Category: None, RESIDENTIAL Type: 1.5 Story, Single Family

Status: Active, Active-New Bedrooms: 5 beds

Bathrooms: 2 baths Total rooms: 8

Floor level: 572 Area: 1258 sq ft

**Lot size: 6118** sq ft **Year built:** 1913

# **Building Details**

Floor covering: Tile, Wood Basement: Full

**Exterior material:** Hard Board **Roof:** Shingle Composition

Parking: Detached