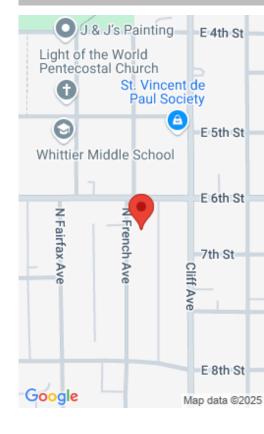

#### **Schools**

School District: Sioux Falls Elementary: Terry Redlin ES

Middle: Whittier MS High School: Lincoln HS