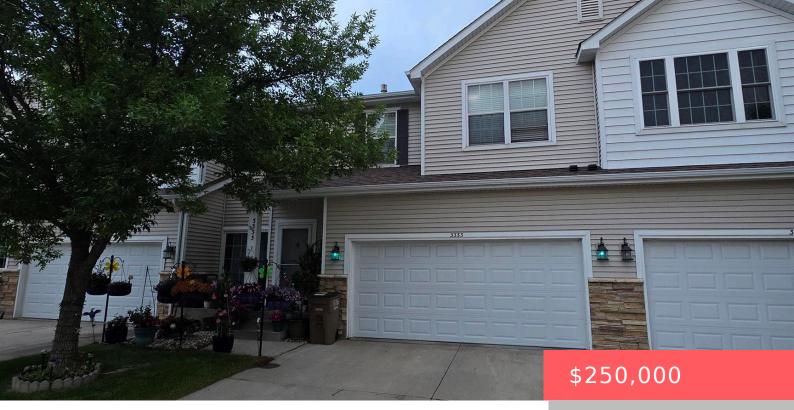

SIOUX FALLS, SD, 57108

https://harr-lemme.com

UNIT 3333 RALPH ROGERS ROAD BUILDING A TORREY PINES ESTATES CONDOS LOT 1 TRACT 1 LUNDSTROMS 2ND SUBD

- 2 beds
- 4 baths
- Single Family, Two Story
- None, RESIDENTIAL
- Active
- 1901 sq ft

#### Basics

Category: None, RESIDENTIAL Status: Active Bathrooms: 4 baths Floor level: 600 Lot size: 4574 sq ft Type: Single Family, Two Story Bedrooms: 2 beds Total rooms: 8 Area: 1901 sq ft Year built: 2001

## **Building Details**

Floor covering: Carpet, Laminate, Tile, Vinyl Exterior material: Cement Hardboard, Part Brick Parking: Attached Basement: Full
Roof: Shingle Composition

#### **Amenities & Features**

Amenities: Garbage, Lawn Care, Snow Removal, Water/Sewer **Features:** 9 FT+ Ceiling in Lwr Lvl, Main Floor Laundry, Master Bath, Pantry, Vaulted Ceiling