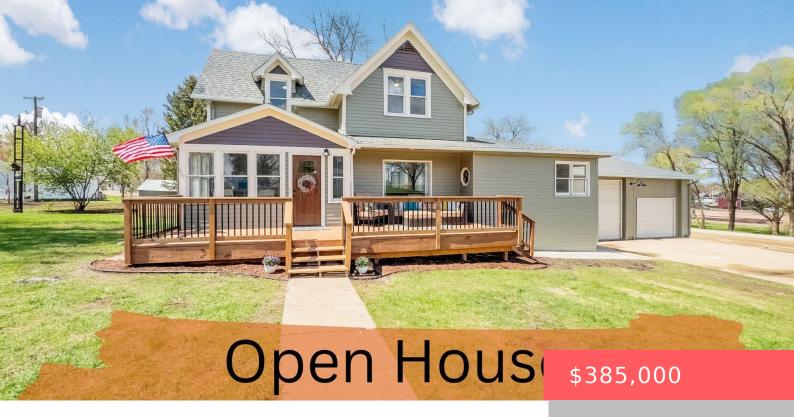

**PARKER, SD, 57053** 

https://harr-lemme.com

Lot 1, 2 & 3 Block 4 Sanborns Replat

- 5 beds
- 3 baths
- Single Family, Two Story
- None, RESIDENTIAL
- Active
- 2446 sq ft

#### **Basics**

Category: None, RESIDENTIAL Type: Single Family, Two Story

Status: Active Bedrooms: 5 beds

Bathrooms: 3 baths Total rooms: 13

Floor level: 1613 Area: 2446 sq ft

**Lot size: 21875** sq ft **Year built:** 1900

## **Building Details**

Floor covering: Carpet, Laminate, Wood Basement: Crawl Space, Partial

**Exterior material:** Wood **Roof:** Shingle Composition

Parking: Detached, Tandem