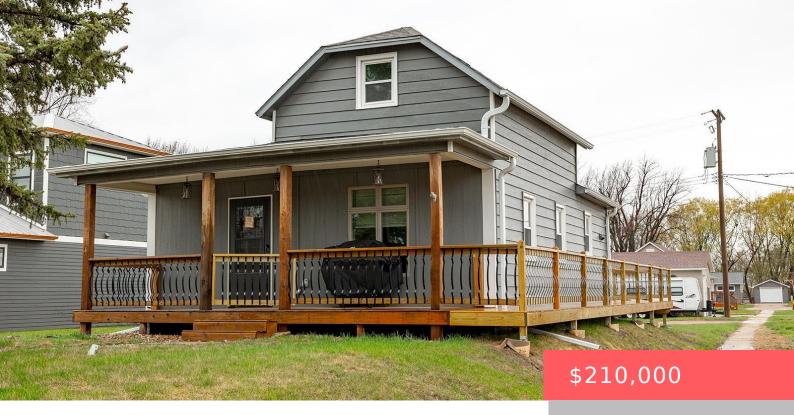

# GARRETSON, SD, 57030

https://harr-lemme.com

LOT 1 (EX S9') BLK 18ROYCES 4TH ADDN TO CITYOF GARRETSON

- 2 hads
- 1 bath
- 1.5 Story, Single Family
- None, RESIDENTIAL
- Active
- 1025 sq ft

#### **Basics**

Category: None, RESIDENTIAL Type: 1.5 Story, Single Family

Status: Active Bedrooms: 2 beds

Bathrooms: 1 bath

Floor level: 816

Total rooms: 7

Area: 1025 sq ft

**Lot size: 6817** sq ft **Year built:** 1905

## **Building Details**

Floor covering: Carpet, Laminate Basement: Partial

**Exterior material:** Hard Board **Roof:** Shingle Composition

Parking: Detached